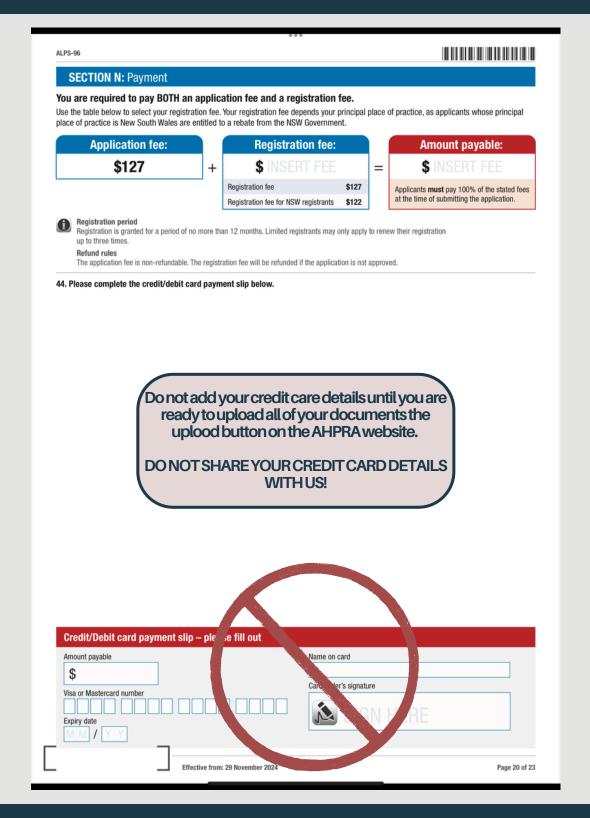

formation<br>party for regulatory purposes, as author<br>Signature of applicant<br>Signature of applicant<br>Name of applicant<br>Date | ant legislation and National Board<br>lines.<br>that I provide many e circu to a third<br>ised or required to an National Law. | Insert your signatur<br>name and the date | re,<br>e. |
| the United States of America.<br>I undertake to comply with the all relever<br>registration standards, codes and guide<br>I understand that personal information<br>party for regulatory purposes, as author<br>Signature of applicant<br>Signature of applicant<br>Name of applicant<br>Date | ant legislation and National Board<br>lines.<br>that I provide many e circu to a third<br>ised or required to an National Law. | Insert your signatur<br>name and the date | re,<br>e. |